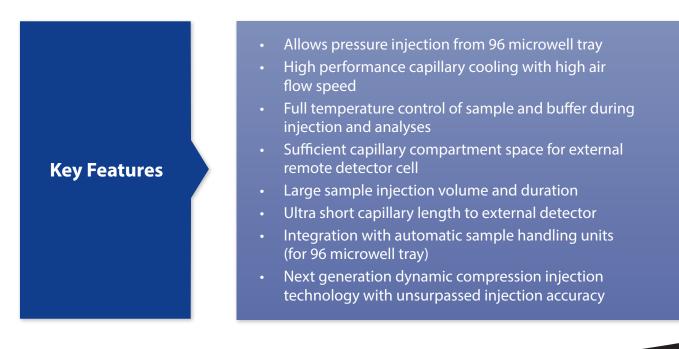

### **Benefits**

- > User configurable multi effective capillary length
- > Configurable sample adapters for inserts, vials and 96 microwell tray
- > User replaceable sample and buffer trays
- > Wide selection of on-board and external detectors available
- > Allows high throughput unattended operation
- > Increase analyse time
- > Skip method steps
- > Extremely small bench space
- > Broad application coverage (including environment analyses, forensics, food safety, pharmaceutical and life science)
- > Flexible CE modes of operation: CZE, CGE, MECC/MEKC, IEF, CEC and ITP
- > Broad range of CE accessories and consumables
- > Fast sample and buffer movement
- > On board automated instrument diagnostic functions
- > Regulatory compliance tools