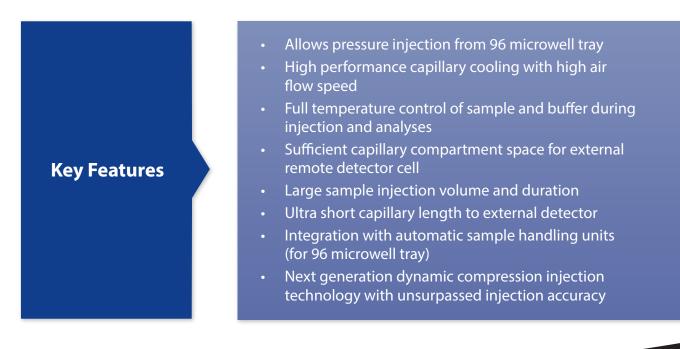

### **Benefits**

- > User configurable multi effective capillary length
- > Configurable sample adapters for inserts, vials and 96 microwell tray
- > User replaceable sample and buffer trays
- > Wide selection of on-board and external detectors available
- > Allows high throughput unattended operation
- > Increase analyse time
- > Skip method steps
- > Extremely small bench space
- > Broad application coverage (including environment analyses, forensics, food safety, pharmaceutical and life science)
- > Flexible CE modes of operation: CZE, CGE, MECC/MEKC, IEF, CEC and ITP
- > Broad range of CE accessories and consumables
- > Fast sample and buffer movement
- > On board automated instrument diagnostic functions
- > Regulatory compliance tools